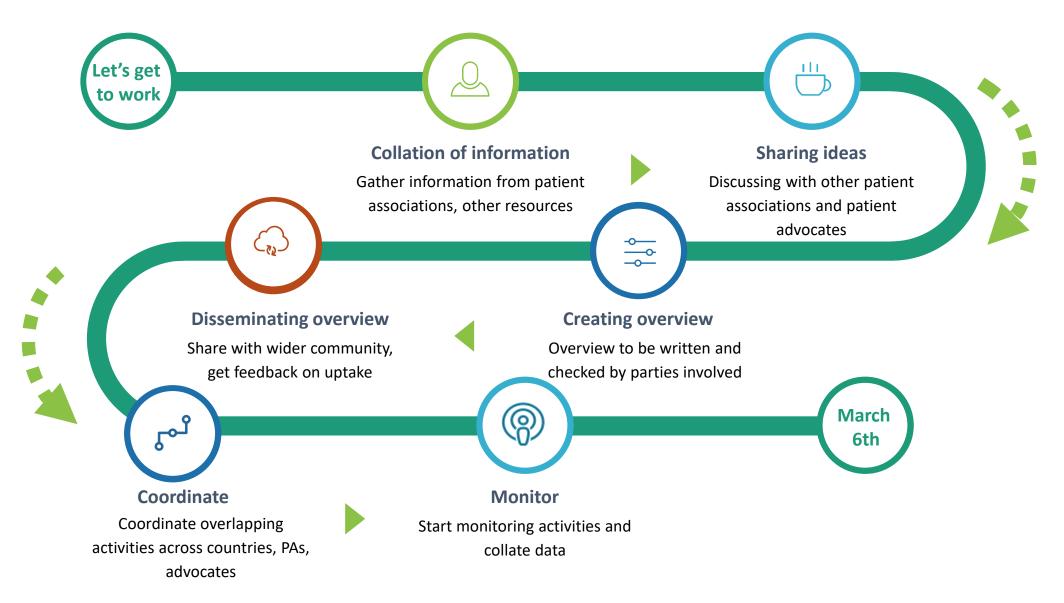

### **ROADMAP to WORLD LYMPHEDEMA DAY**

## ACTIVITIES

Online activities include use of social media and landing page. Use assets and locally generated content for shareability

Events organized/supported by clinicians, health care providers and other organisations

Events organized by the patient associations such as seminars, workshops, "drop-ins", a table in a hospital/clinic, in the street or at other venues relevant to get into contact with the public or with clinicians, flash mobs, catwalks

encounter. Using social media to share content or personal testimonial. Start a blog, an Instagram account, public Facebook profile or Twitter.

meeting

or