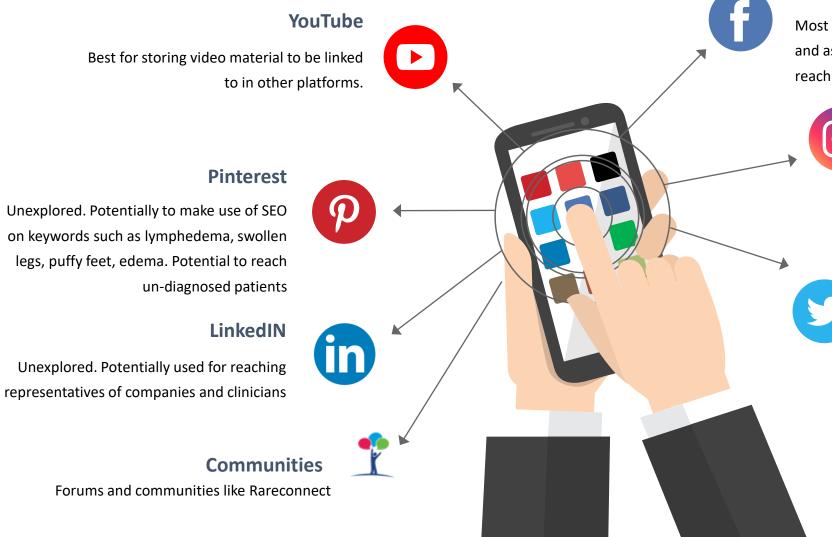

# **USE of POPULAR SOCIAL MEDIA**

#### Facebook

Most patient associations have a Facebook public page and associated open, closed or private groups. Best for reaching the patient "masses" and their friends

#### Instagram

Some patient associations have a profile. Most patient advocates use it. Best for reaching younger patients, parents with children with LE, patient advocates, "handson" clinicians and companies.

#### Twitter

Some patient associations have a Twitter account. Best for reaching clinicians, researchers, hospitals, politicians