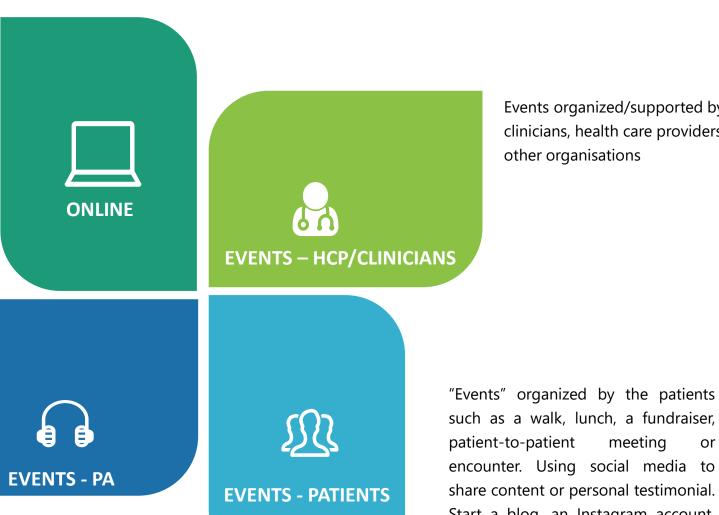

## ACTIVITIES

Online activities include use of social media and landing page. Use assets and locally generated content for shareability

Events organized/supported by clinicians, health care providers and other organisations

Events organized by the patient associations such as seminars, workshops, "drop-ins", a table in a hospital/clinic, in the street or at other venues relevant to get into contact with the public or with clinicians, flash mobs, catwalks

encounter. Using social media to share content or personal testimonial. Start a blog, an Instagram account, public Facebook profile or Twitter.

meeting

or